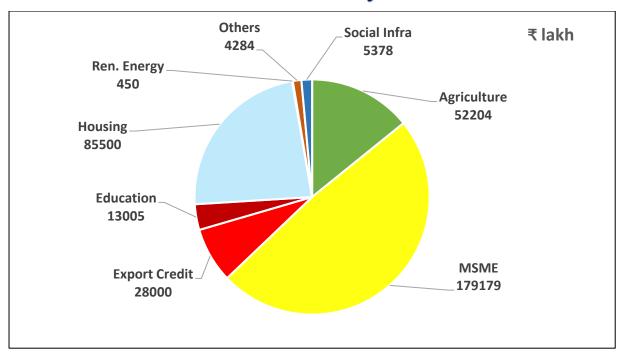

#### Appendix A to Annexure 1 - Broad Sector wise PLP projections - 2019-20

(₹ Lakh)

| Sr. No.      | Particulars                                     | PLP Projections |
|--------------|-------------------------------------------------|-----------------|
| A            | Farm Credit                                     |                 |
| i            | Crop Production, Maintenance and Marketing      | 22200.00        |
| ii           | Term Loan for agriculture and allied activities | 25936.00        |
|              | Sub Total                                       | 48136.00        |
| В            | Agriculture Infrastructure                      | 1853.00         |
| C            | Ancillary activities                            | 2215.00         |
| I            | Credit Potential for Agriculture (A+B+C)        | 52204.00        |
| II           | Micro, Small and Medium Enterprises             | 179179.00       |
| III          | Export Credit                                   | 28000.00        |
| IV           | Education                                       | 13005.00        |
| $\mathbf{V}$ | Housing                                         | 85500.00        |
| VI           | Renewable Energy                                | 450.00          |
| VII          | Others                                          | 4284.00         |
| VIII         | Social Infrastructure involving bank credit     | 5378.00         |
|              | Total Priority Sector                           | 368000.00       |

## **Broad Sector-wise PLP Projections 2019-20**